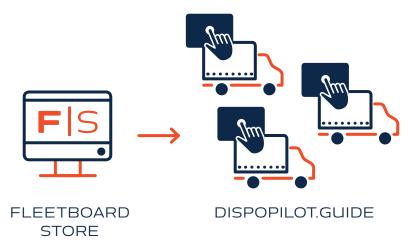

# FROM THE APP IDEA TO THE VEHICLE -HOW IT WORKS.

The new Fleetboard Developer
Portal offers interested partners
and independent developers all
required information regarding
the development, the distribution,
and sale of apps. Various technical
documentation, an SDK, and a guided
submission process help to integrate
apps easily into the Fleetboard Store.

Fleetboard customers can install apps from the Fleetboard Store on individual vehicles or all vehicles of the fleet. Subsequently, they are available to the drivers on the DispoPilot.guides assembled in the vehicles. The installed apps not only improve everyday life for drivers, they also increase the efficiency of the entire fleet through intelligent connectivity.